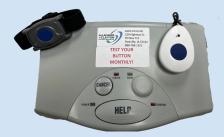

# Linear

Communicates via analog landline connection

# **PENDANT**

- Lanyard or wrist option
- **■** Water resistant
- Long battery life
- Small, discreet size
- Up to 600 ft. range from the base unit