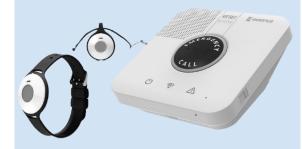

# **Essence**

Communicates via cell phone tower

FirstCall is available to ACEC members and non-members within our service territory

# **PENDANT**

- Lanyard or wrist option
- **■** Water resistant
- Long battery life
- Small, discreet size
- Up to 600 ft. range from the base unit