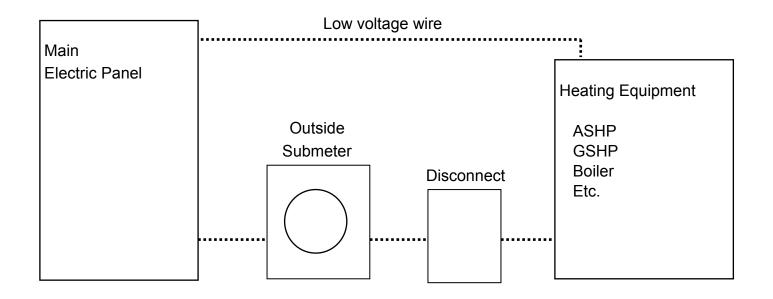

## **Submeter Installation**

- 1) All submeter installations must be approved by Allamakee-Clayton Electric Co-op.
- 2) A disconnecting means is required between the submeter and heating equipment if there is not one on the equipment. Disconnect mounted inside for homeowner use.
- 3) All submeter installations must be inspected and released by local inspections department PRIOR TO METER INSTALLATION.
- 4) Low voltage wire "required" to be N/C loop that shuts down the unit, but still maintains the backup. Cooperative needs 4' N/C loop at the panel.
- 5) Please ensure that all submeters are grounded and neutral and ground are not re-bonded.