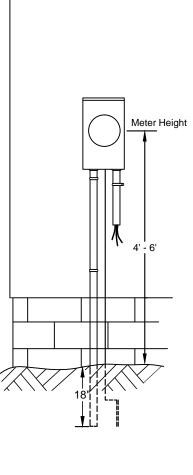

## **Underground Service Specifications**

1 Phase 120/240 Volt - 200/320 Amp

Left side of

- Meter socket to be provided and installed by the wireman 4' to 6' above final grade.
- Line side conductor is the responsibility of the ACEC and will be installed by line personnel.
- Line and load side conduit and fittings plus load side conductor are the responsibility of the wireman.
- Wireman to provide line side lugs on 320 Amp sockets.
- Line side conduit must be Sch. 80 PVC.
- · Expansion Joint required.