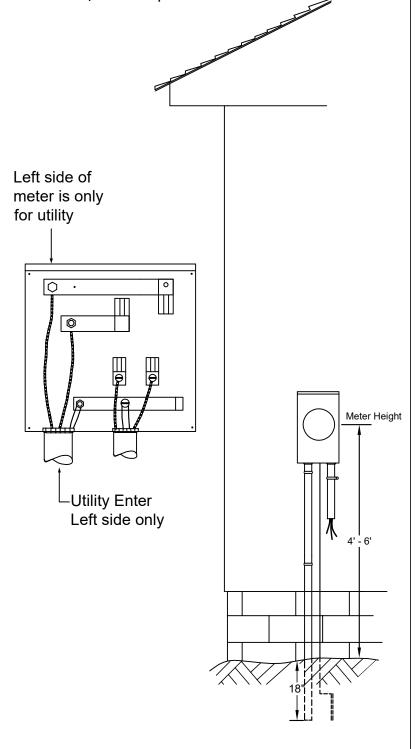

## **Underground Service Specifications**

1 Phase 120/240 Volt - 200/320 Amp

- Meter socket to be provided and installed by the wireman 4' to 6' above final grade.
- Line side conductor is the responsibility of the ACEC and will be installed by line personnel.
- Line and load side conduit and fittings plus load side conductor are the responsibility of the wireman
- Wireman to provide line side lugs on 320 Amp sockets.
- Line side conduit must be Sch. 80 PVC.
- Lever Bypass is required.
- Expansion Joint required.